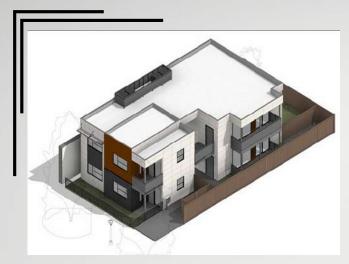

## **BISHOP TOWNHOUSES**

**Project Catagory:** 

Residential Units

**Project Location:** 

Dallas, Texas

**Project Tpe:**:

**New Construction** 

**Project Area:**:

30,400 Sqft

**Deliverables:** 

Corrections in Mechanical, Electrical, Plumbing