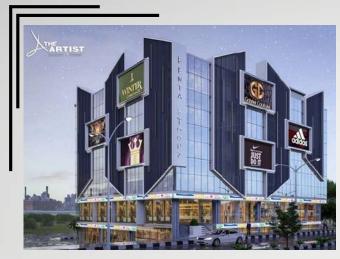

## **COMMERCIAL CENTER**

**Project Catagory:** 

Mixed Use Building

**Project Location:** 

Sector D-172, Islamabad,

**Project Tpe:**:

**New Construction** 

**Project Area:**:

40,000 Sqft

**Deliverables:** 

Mechanical, Electrical, Plumbing Fire Protection