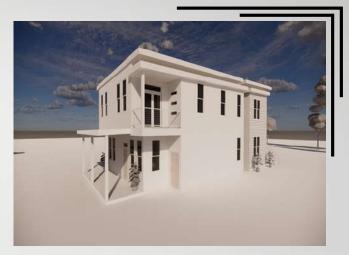

## 12TH STREET

**Project Catagory:** 

Residential House

**Project Location:** 

Sacramento, California

**Project Tpe:**:

**New Construction** 

**Project Area:**:

3, 509 Sqft

**Deliverables:** 

Mechanical, Electrical, Plumbing Fire Protection