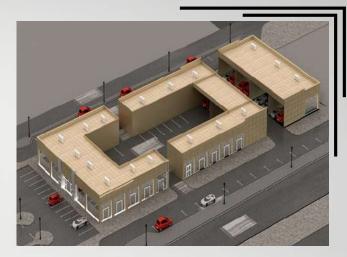

#### SUPERMARKET

**Project Catagory**:

SuperMarket & Car Wash

**Project Location:**:

Abu- Dhabi

**Project Tpe:**:

**New Construction** 

**Project Area:**:

53, 676 Sqft

**Deliverables:** 