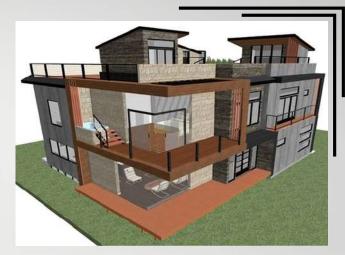

## M3 DESIGN

**Project Catagory**:

Residential House

**Project Location:**:

Germany

**Project Tpe:**:

**New Construction** 

**Project Area:**:

6,200 Sqft

**Deliverables:** 

Mechanical, Electrical, Plumbing