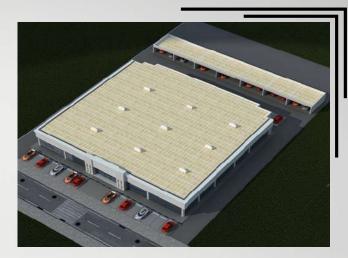

## **WAREHOUSE**

**Project Catagory**:

Warehouse

**Project Location:** 

**Texas** 

**Project Tpe:**:

Renovation

**Project Area:**:

135,000 Sqft

**Deliverables:** 

Plumbing