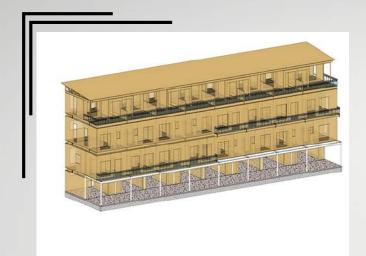

## **ITEC BUSINESS HAUL**

**Project Catagory:** 

Industrial & Office Units

**Project Location:** 

Fort Myers, Florida

**Project Tpe:**:

Alteration

**Project Area:**:

3000 Sqft

**Deliverables:** 

Mechanical, Electrical, Plumbing