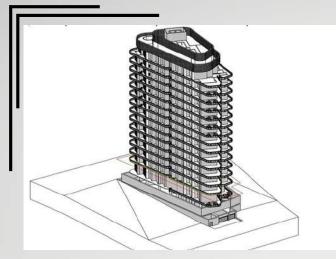

## **WARDA TOWER**

**Project Catagory**:

Residential & Office Units

**Project Location:** 

Cameroon

**Project Tpe:**:

**New Construction** 

**Project Area:**:

272,000 Sqft

**Deliverables:** 

Mechanical, Electrical, Plumbing